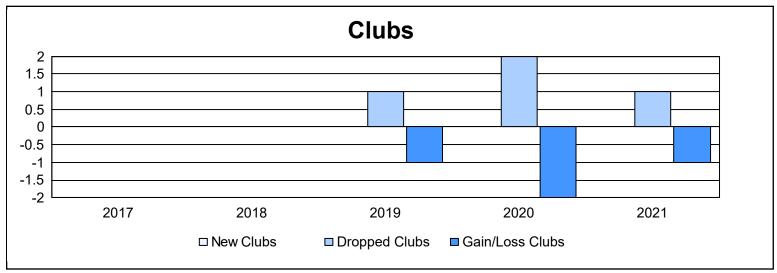

District 109 B As of June 2021 Cumulative

| Year      | New<br>Clubs | Dropped<br>Clubs | Gain/<br>Loss<br>Clubs | New<br>Members | Charter<br>Members | Reinstate<br>Members | Transfer<br>Members | Total<br>Member<br>Added | Total<br>Members<br>Dropped | Gain/<br>Loss<br>Members |
|-----------|--------------|------------------|------------------------|----------------|--------------------|----------------------|---------------------|--------------------------|-----------------------------|--------------------------|
| 2016-2017 | 0            | 0                | 0                      | 55             | 0                  | 1                    | 1                   | 57                       | 57                          | 0                        |
| 2017-2018 | 0            | 0                | 0                      | 67             | 2                  | 22                   | 1                   | 92                       | 120                         | -28                      |
| 2018-2019 | 0            | 1                | -1                     | 48             | 0                  | 4                    | 5                   | 57                       | 58                          | -1                       |
| 2019-2020 | 0            | 2                | -2                     | 26             | 0                  | 1                    | 2                   | 29                       | 85                          | -56                      |
| 2020-2021 | 0            | 1                | -1                     | 22             | 0                  | 3                    | 1                   | 26                       | 83                          | -57                      |
| Average   | 0            | 1                | -1                     | 44             | 0                  | 6                    | 2                   | 52                       | 81                          | -28                      |